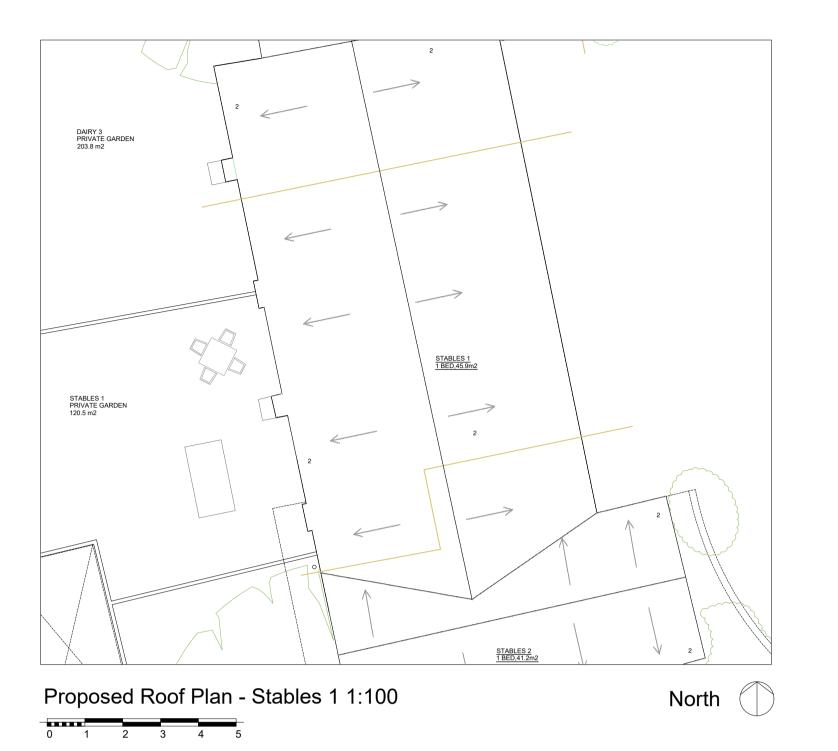

Proposed Floor Plan - Stables 1 (green) 1:50 0 1 2

North

| Notes:                                                                                                                                        |                     |    |          |            |
|-----------------------------------------------------------------------------------------------------------------------------------------------|---------------------|----|----------|------------|
| NOIES.                                                                                                                                        |                     |    |          |            |
|                                                                                                                                               |                     |    |          |            |
|                                                                                                                                               |                     |    |          |            |
|                                                                                                                                               |                     |    |          |            |
| в                                                                                                                                             | PLANNING REVISION   |    | DS       | 02/01/2019 |
| -                                                                                                                                             | PLANNING ISSUE      |    |          | M XX/08/18 |
| Rev                                                                                                                                           | Comment             |    | Ву       | Date       |
|                                                                                                                                               |                     |    |          |            |
| Stage:                                                                                                                                        |                     |    |          |            |
| 2 & 3 - Stage                                                                                                                                 |                     |    |          |            |
| 25.51                                                                                                                                         |                     |    |          |            |
| Client:<br>DAVID DEDMAN                                                                                                                       |                     |    |          |            |
|                                                                                                                                               |                     |    |          |            |
| Project:                                                                                                                                      |                     |    |          |            |
| COCKETHURST                                                                                                                                   |                     |    |          |            |
| EASTWOODBURY LANE                                                                                                                             |                     |    |          |            |
| SOUTHEND ON SEA SS2 6UE                                                                                                                       |                     |    |          |            |
| ESSEX                                                                                                                                         |                     |    |          |            |
|                                                                                                                                               |                     |    |          |            |
| Durid o Title                                                                                                                                 |                     |    |          |            |
| Drawing Title:<br>PROPOSED - STABLES 1                                                                                                        |                     |    |          |            |
|                                                                                                                                               |                     |    |          |            |
|                                                                                                                                               |                     |    |          |            |
| Draw                                                                                                                                          | ing no:             | R  | evision: |            |
|                                                                                                                                               | 504_P108            |    |          | В          |
| Proje                                                                                                                                         | ct no:<br>504-05-18 | Di | awn by:  | MM/DS      |
| Scale                                                                                                                                         | e: 1:50 @ A1        | С  | nkd by:  | MM&SK      |
|                                                                                                                                               |                     |    |          | WIWIQSK    |
| SKARCHITECTS                                                                                                                                  |                     |    |          |            |
| 853-855 London Road                                                                                                                           |                     |    |          |            |
| Westcliff-on-Sea<br>SS0 9SZ                                                                                                                   |                     |    |          |            |
| Tel: 01702 509250                                                                                                                             |                     |    |          |            |
| Email: info@skarchitects.co.uk                                                                                                                |                     |    |          |            |
| NB.                                                                                                                                           |                     |    |          |            |
| Do not scale from this drawing<br>Drawing to be read in conjunction with all other issued drawings, documents and                             |                     |    |          |            |
| relevant consultants' information.<br>All information on this drawing is for guidance purposes only. All dimensions must<br>be checked onsite |                     |    |          |            |
| be checked onsite.<br>This information is subject to Building Control requirements and the requirements                                       |                     |    |          |            |