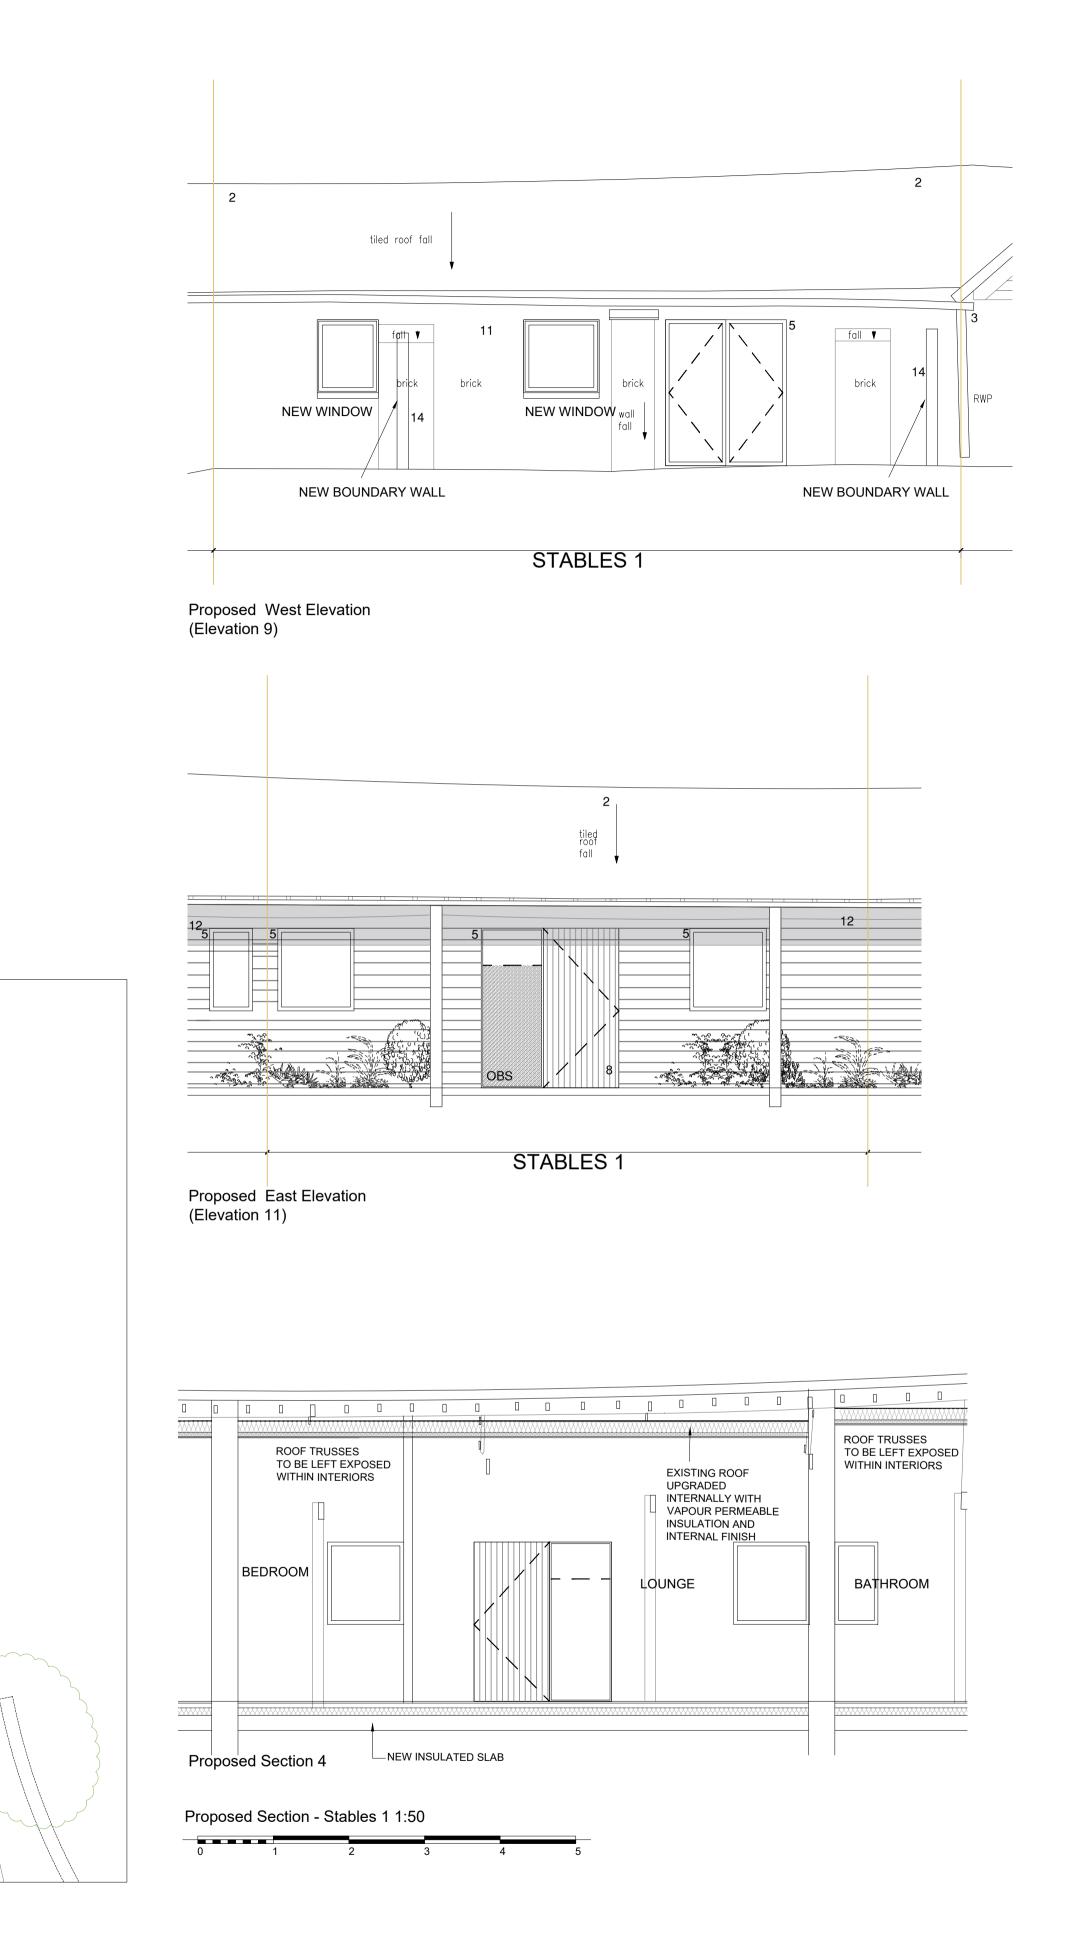

## MATERIAL KEY:

- EXISTING RED BRICK
  EXISTING RED TILES
  BLACK RAINWATER GOODS EXISTING TO BE REPLACED WHERE NECESSARY
  TIMBER LINTEL PAINTED BLACK
  NEW TIMBER FRAMED WINDOWS AND DOORS. FRAME TO BE BLACK. OBS INDICATES OBSCURE GLAZING
  EXISTING BLACK PAINTED TIMBER CLADDING
  RENDERED PLINTH PAINTED BLACK
  TIMBER SOLID DOOR PAINTED BLACK
  TIMBER SHUTTER EXISTING DOORS TO BE USED WHERE POSSIBLE
  NEW TERRACOTTA CORRUGATED SHEET ROOF TO MATCH EXISTING
  EXISTING YELLOW STOCK BRICK

- 11. EXISTING YELLOW STOCK BRICK
- 12. NEW BLACK TIMBER CLADDING TO MATCH EXISTING
  13. NEW BLACK VERTICAL TIMBER CLADDING (TO MATCH NO. 8)
  14. NEW YELLOW STOCK BRICK BOUNDARY WALL TO MATCH EXISTING (H = 1800m