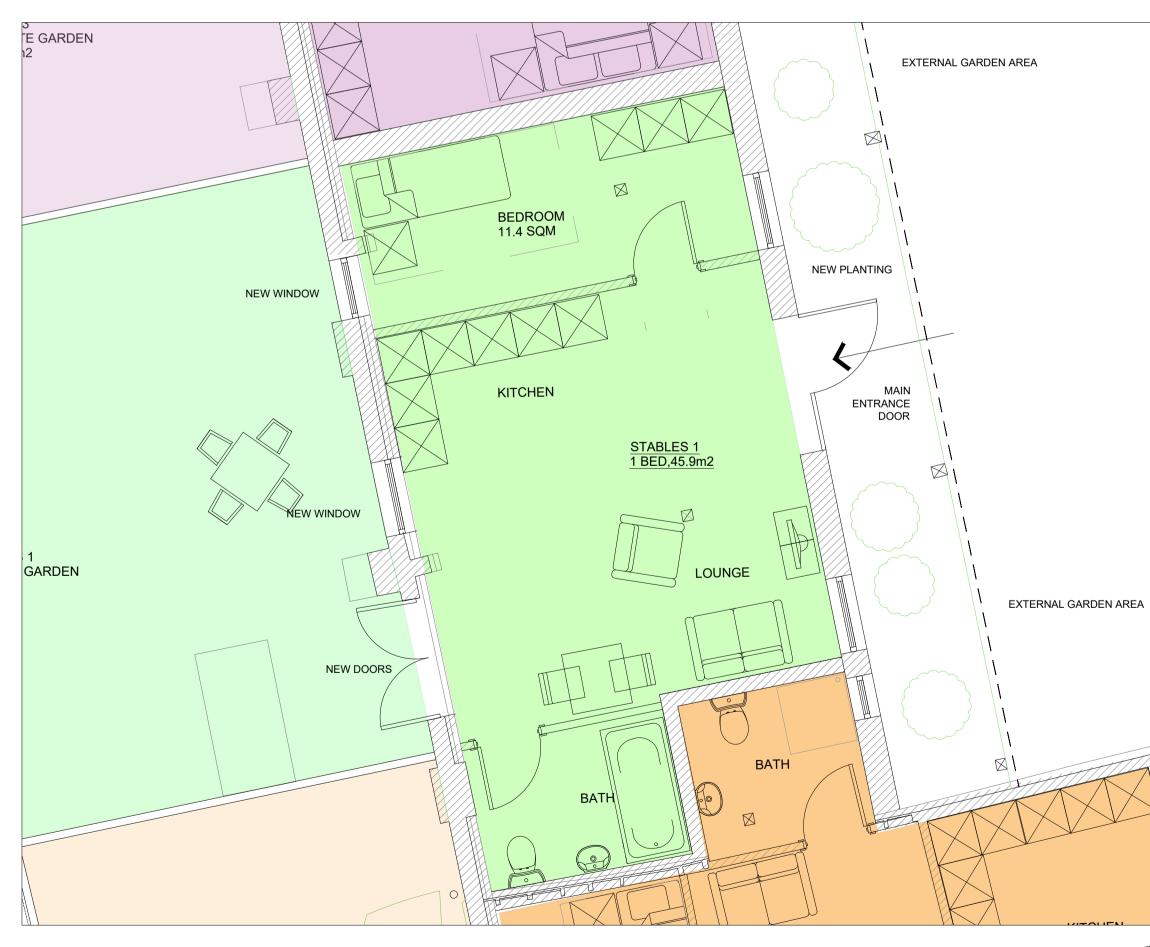

Proposed Floor Plan - Stables 1 (green) 1:50 0 1 2

North

| Notes:                                                                                                                                        |                     |    |          |            |
|-----------------------------------------------------------------------------------------------------------------------------------------------|---------------------|----|----------|------------|
| NOIES.                                                                                                                                        |                     |    |          |            |
|                                                                                                                                               |                     |    |          |            |
|                                                                                                                                               |                     |    |          |            |
|                                                                                                                                               |                     |    |          |            |
| в                                                                                                                                             | PLANNING REVISION   |    | DS       | 02/01/2019 |
| -                                                                                                                                             | PLANNING ISSUE      |    |          | M XX/08/18 |
| Rev                                                                                                                                           | Comment             |    | Ву       | Date       |
|                                                                                                                                               |                     |    |          |            |
| Stage:                                                                                                                                        |                     |    |          |            |
| 2 & 3 - Stage                                                                                                                                 |                     |    |          |            |
| 25.51                                                                                                                                         |                     |    |          |            |
| Client:<br>DAVID DEDMAN                                                                                                                       |                     |    |          |            |
|                                                                                                                                               |                     |    |          |            |
| Project:                                                                                                                                      |                     |    |          |            |
| COCKETHURST                                                                                                                                   |                     |    |          |            |
| EASTWOODBURY LANE                                                                                                                             |                     |    |          |            |
| SOUTHEND ON SEA SS2 6UE                                                                                                                       |                     |    |          |            |
| ESSEX                                                                                                                                         |                     |    |          |            |
|                                                                                                                                               |                     |    |          |            |
| Durid o Title                                                                                                                                 |                     |    |          |            |
| Drawing Title:<br>PROPOSED - STABLES 1                                                                                                        |                     |    |          |            |
|                                                                                                                                               |                     |    |          |            |
|                                                                                                                                               |                     |    |          |            |
| Draw                                                                                                                                          | ing no:             | R  | evision: |            |
|                                                                                                                                               | 504_P108            |    |          | В          |
| Proje                                                                                                                                         | ct no:<br>504-05-18 | Di | awn by:  | MM/DS      |
| Scale                                                                                                                                         | e: 1:50 @ A1        | С  | nkd by:  | MM&SK      |
|                                                                                                                                               |                     |    |          | WIWIQSK    |
| SKARCHITECTS                                                                                                                                  |                     |    |          |            |
| 853-855 London Road                                                                                                                           |                     |    |          |            |
| Westcliff-on-Sea<br>SS0 9SZ                                                                                                                   |                     |    |          |            |
| Tel: 01702 509250                                                                                                                             |                     |    |          |            |
| Email: info@skarchitects.co.uk                                                                                                                |                     |    |          |            |
| NB.                                                                                                                                           |                     |    |          |            |
| Do not scale from this drawing<br>Drawing to be read in conjunction with all other issued drawings, documents and                             |                     |    |          |            |
| relevant consultants' information.<br>All information on this drawing is for guidance purposes only. All dimensions must<br>be checked onsite |                     |    |          |            |
| be checked onsite.<br>This information is subject to Building Control requirements and the requirements                                       |                     |    |          |            |